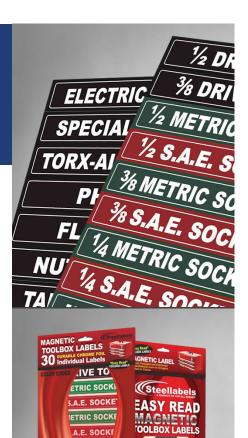

- (2) Sheets of 30 individual Coated and Dye Cut Socket Labels
- "Easy Read" bright white lettering with magnetic backing
- Color coded "green, black and red" for fast identification
- Foil material, heavy magnetic backing holds to steel drawers
- Permanent adhesive oil and gas resistant
- For steel boxes ONLY

## SHEET 1:

<sup>1</sup>⁄<sub>2</sub> DRIVE TOOLS, 3/8 DRIVE TOOLS, <sup>1</sup>⁄<sub>2</sub> METRIC SOCKETS, <sup>1</sup>⁄<sub>2</sub> S.A.E. SOCKETS, 3/8 METRIC SOCKETS, 3/8 S.A.E. SOCKETS, <sup>1</sup>⁄<sub>4</sub> METRIC SOCKETS, <sup>1</sup>⁄<sub>4</sub> S.A.E. SOCKETS, METRIC WRENCHES, S.A.E. WRENCHES, SPECIAL WRENCHES, HAMMER-CHISEL-FILE, PLIERS - CLAMPS, AIR TOOLS, IMPACT SOCKETS

## SHEET 2:

ELECTRICAL & TEST SPECIALTY TOOLS, TORX-ALLEN'S-BITS, PHILLIPS, FLAT-HEAD, NUT DRIVERS, TAP & DIE SET, PRYBAR-PULLERS, DIAGNOSTIC TOOLS, GLOVES-GOGGLES, INSTRUMENTS, BODY TOOLS, LARGE TOOLS, ELECTRIC TOOLS, MISC. TOOLS