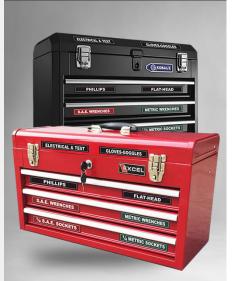

## **MAGNETIC TOOLBOX LABELS** Adjustable, Color Coded, Easy to Read!

Adjustable Magnetic Toolbox Labels fit all Craftsman, Snap-on, Mac, Matco and Cornwell steel tool chest. Now you can organize all your tool box drawers. Never search every toolbox drawer for a tool again. Thickest magnets at the best price.

## SHEET 1:

<sup>1</sup>⁄<sub>2</sub> DRIVE TOOLS, 3/8 DRIVE TOOLS, <sup>1</sup>⁄<sub>2</sub> METRIC SOCKETS, <sup>1</sup>⁄<sub>2</sub> S.A.E. SOCKETS, 3/8 METRIC SOCKETS, 3/8 S.A.E. SOCKETS, <sup>1</sup>⁄<sub>4</sub> METRIC SOCKETS, <sup>1</sup>⁄<sub>4</sub> S.A.E. SOCKETS, METRIC WRENCHES, S.A.E. WRENCHES, SPECIAL WRENCHES, HAMMER-CHISEL-FILE, PLIERS - CLAMPS, AIR TOOLS, IMPACT SOCKETS

## SHEET 2:

ELECTRICAL & TEST SPECIALTY TOOLS, TORX-ALLEN'S-BITS, PHILLIPS, FLAT-HEAD, NUT DRIVERS, TAP & DIE SET, PRYBAR-PULLERS, DIAGNOSTIC TOOLS, GLOVES-GOGGLES, INSTRUMENTS, BODY TOOLS, LARGE TOOLS, ELECTRIC TOOLS, MISC. TOOLS